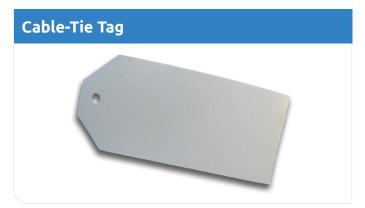

Material 450µm re-enforced PVC

Description To be tied on with cable tie/zip-tie

Material 200µm Tufftag

Description To be tied on with zip-ties

Material 200µm Tufftag

Description Loops around and interlocks itself