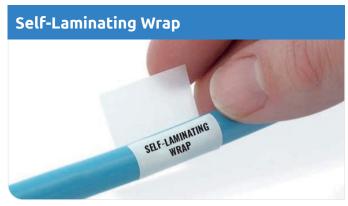

Material 80µm Clear Self-Adhesive PVC

Description Wraps around and self-laminates

Material 80µm Clear Self-Adhesive PVC Description Wraps around and sticks to itself to form 'FLAG' shape