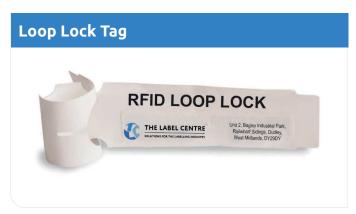

Material 450µm re-enforced PVC

Description To be tied on with cable tie/zip-tie

Material 200µm Tufftag

Description To be tied on with zip-ties

Material 200µm Tufftag

Description Loops around and interlocks itself