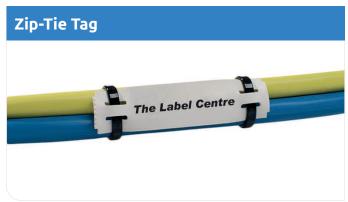

Material 450µm re-enforced PVC

Description To be tied on with cable tie/zip-tie

Material 200µm Tufftag

Description To be tied on with zip-ties

Material 200µm Tufftag

Description Loops around and interlocks itself