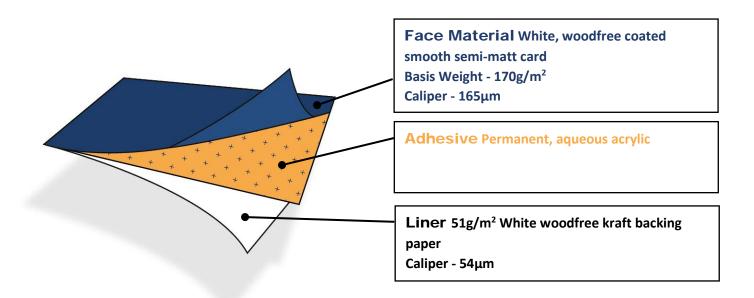

Data Sheet - #927 / #1167r

170G SMOOTH WHITE TT CARD PERMANENT NON-ADHESIVE

General #927/#1167r is a woodfree, coated smooth semi-matt paper for demanding image reproduction, yet with significant bulk and stiffness - and a low-reflecting surface which guarantees good readability. It has a smooth surface for high quality TT printing with wax or wax/resin ribbons. Opacity, bulk and stiffness are very high compared to other silk and matt papers. It also has a rich paper feel, outstanding runnability and post-treatment properties. It has a permanent adhesive and a white, woodfree kraft backing paper