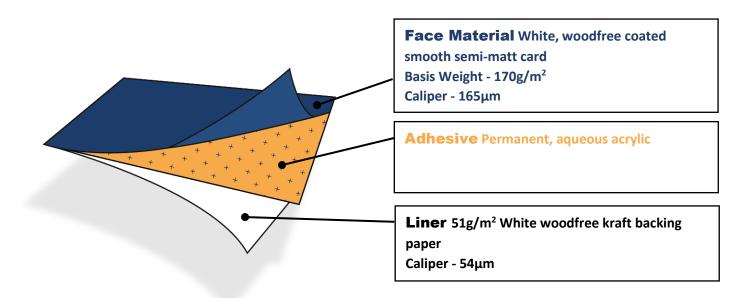

## 170G SMOOTH WHITE TT CARD PERMANENT ADHESIVE

**General** #927/#1167r is a woodfree, coated smooth semi-matt paper for demanding image reproduction, yet with significant bulk and stiffness - and a low-reflecting surface which guarantees good readability. It has a smooth surface for high quality TT printing with wax or wax/resin ribbons. Opacity, bulk and stiffness are very high compared to other silk and matt papers. It also has a rich paper feel, outstanding runnability and post-treatment properties. It has a permanent adhesive and a white, woodfree kraft backing paper