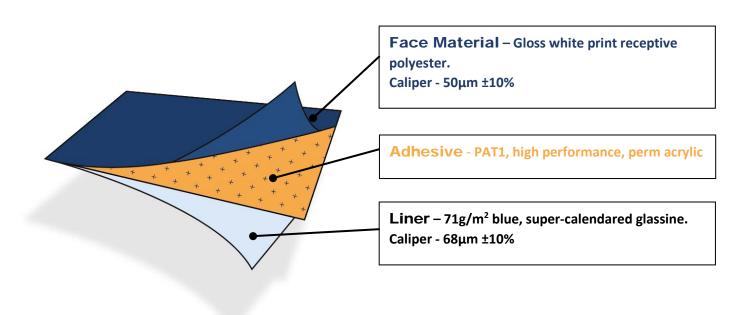

## WHITE GLOSS TT PRINTABLE POLYESTER PERM

**General** #714 is a gloss white print receptive polyester offering excellent dimensional stability combined with good solvent, humidity and elevated temperature and UV resistance. The PAT1 high performance adhesive exhibits very good chemical and elevated temperature shear resistance. It also offers very good adhesion on a broad range of surfaces.