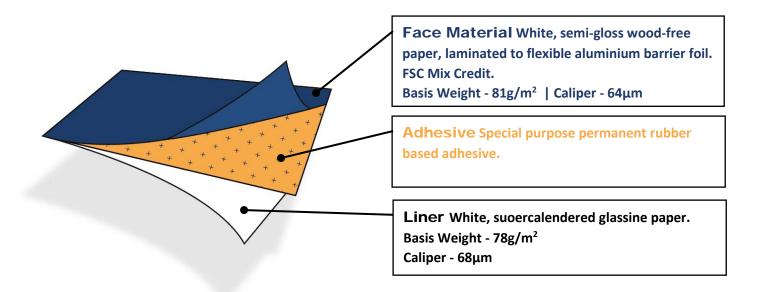

## WHITE TYRE PLUS FSC

**General** #240a is a white coated, wood-free printing paper with semi-gloss appearance, laminated to a flexible aluminium barrier foil.

**Applications** For track and trace purposes in the tyre industry. The adhesive is specially designed to meet the performance requirements of automotive tyre labelling. The special composition provides a superb anchorage of the label to the compound curved and extremely irregular surface of tyres, neglecting the negative influences of surface contaminants such as mould release agents or components migrating from the rubber. The label material does not have any negative effect on the properties and performance of labelled tyres.

**Application temperature Minimum 0°C** 

Service temperature -20°C to +70°C

Product life 1 year when stored at 20-25°C | 40-50% RH

**Special considerations** The facestock and laminate is made with FSC® certified paper (FSC Mix Credit, chain-of-custody number: CU-COC-807907, Licence Code: FSC-C004451)