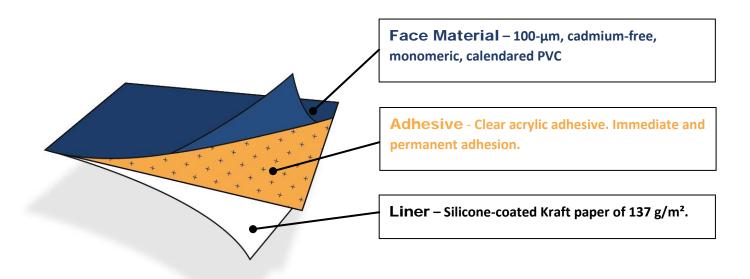

## GLOSS WHITE PVC PERMANENT ADHESIVE

**General** #970 is a  $100-\mu m$  cadmium-free, monomeric, calendered PVC which is coated with a clear pressure-sensitive, acrylic adhesive. The adhesive is resistant to most chemical agents (alcohol, diluted acids, oils).