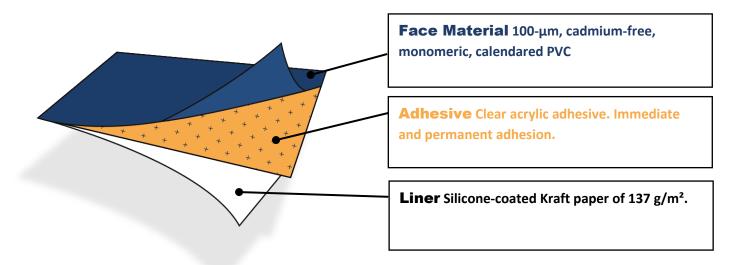

## GLOSS WHITE PVC PERMANENT ADHESIVE

**General** #970 is a 100-μm cadmium-free, monomeric, calendered PVC which is coated with a clear pressure-sensitive, acrylic adhesive. The adhesive is resistant to most chemical agents (alcohol, diluted acids, oils).