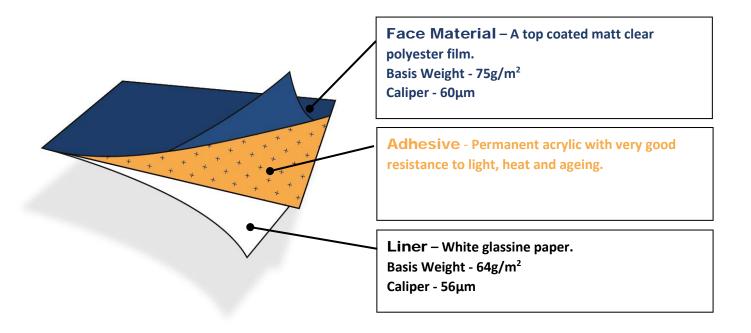

## MATT CLEAR COMP IMP POLYESTER PERM

**General** #168 is a matt clear computer imprintable polyester film with a top coating for better printability. The matt surface offers an excellent quality of the imprint by screen, letterpress and flexo printing. Also suitable for thermal transfer and laser printers after production.

**Applications** Particularly suitable for critical surfaces such as cardboard and ampoules.

Application temperature Minimum -0°C

Service temperature -40°C to +150°C

**Product life** 2 years

**Special considerations** The adhesive complies with recommendation FDA 21 CFR 175.105. It is very resistant to light, heat and ageing.