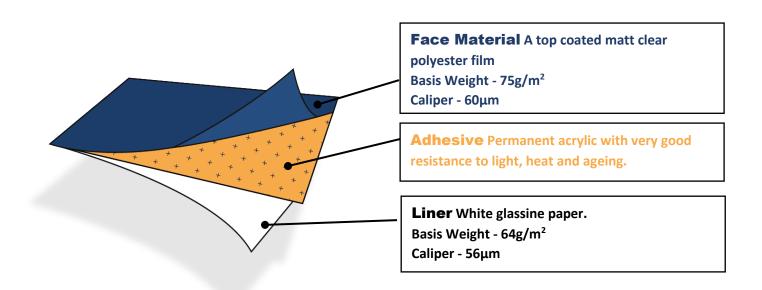

Data Sheet – #168

MATT CLEAR COMP IMP POLYESTER PERM

**General** #168 is a matt clear computer imprintable polyester film with a top coating for better printability. The matt surface offers an excellent quality of the imprint by screen, letterpress and flexo printing. Also suitable for thermal transfer and laser printers after production.

**Applications** Particularly suitable for critical surfaces such as cardboard and ampoules.

Application temperature Minimum -0°C

Service temperature -40°C to +150°C

Product life 2 years

**Special considerations** The adhesive complies with recommendation FDA 21 CFR 175.105. It is very resistant to light, heat and ageing.