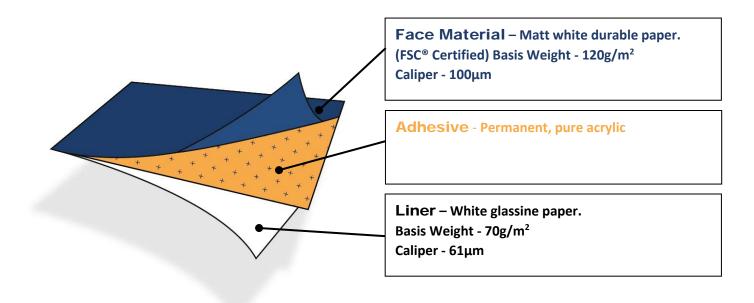

## CC/HDPE MATT WHITE PERMANENT

**General** #1312 is a durable matt white material with a paper-feel to it. It contains 80% calcium carbonate bonded with 20% HDPE.

**Applications** Applications are predominantly in home and personal care but also were characteristics such as durability and matt-appearance are required.

The liner is made from FSC<sup>®</sup> Certified paper(FSC Mix Credit, chain-of-custidy number: CU-COC-807907, Licence Code: C004451).

Application temperature Minimum 5°C

Service temperature -20°C to +80°C