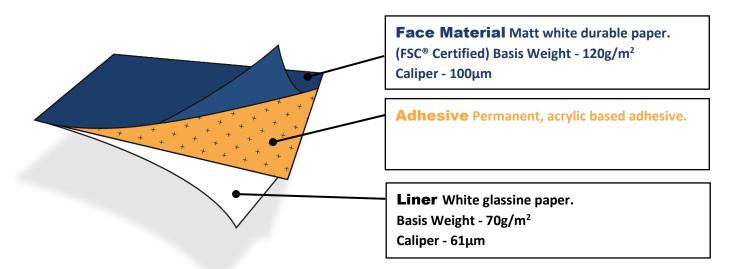

## CC/HDPE MATT WHITE PERMANENT

**General** #1312 is a durable matt white material with a paper-feel to it. It contains 80% calcium carbonate bonded with 20% HDPE.

**Applications** Applications are predominantly in home and personal care but also were characteristics such as durability and matt-appearance are required.

The liner is made from FSC® Certified paper(FSC Mix Credit, chain-of-custidy number: CU-COC-807907, Licence Code: C004451).

**Application temperature Minimum 5°C** 

Service temperature -20°C to +80°C

Product life 2 years when stored at 20-25°C | 40-50% RH