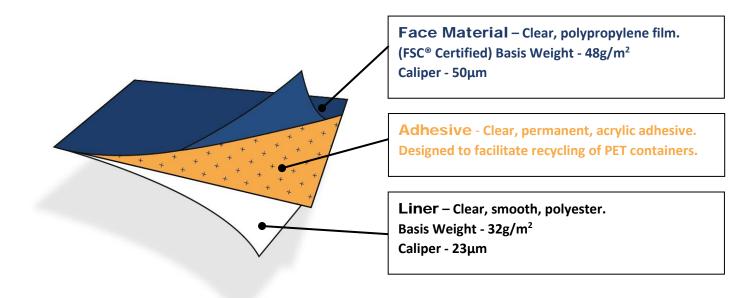

## PET FLAKE CLEAR PERMANENT

**General** #1310 is a clear, polypropylene film. The film is orientated biaxially and has a good print-receptive finish.

**Applications** Applications are predominantly in market segments where rigid containers are used (e.g Glass, PET). Due to fairly rigid nature of the film, care should be taken with use on non-uniform surfaces and where a high level of squeezability is desired. Applications are predominantly in beverage, food and HPC market segments where PET bottles and PET containers are used. Due to the rigid nature of the film, care should be taken with use on non-uniform surfaces.