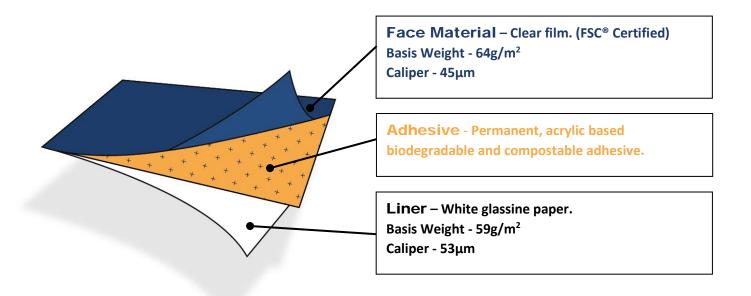

## CLEAR FILM COMPOSTABLE PERMANENT

**General** #1308 is a clear film. It is print responsive and is produced with wood pulp from controlled plantations.

**Applications** This material can be used for all kinds of applications but is specifically suited for applications where the complete packaging should be biodegradable and where indirct or direct food contact with dry foodstuff is required. The film also has a good resistance to oils and grease because of its cellulose-based nature. Care should be taken in wet conditions for long term applications. It is recommended to test suitability under various conditions. It is also recommended the storage in its original wrapping away from any source of local heating or direct sunlight.

**Application temperature Minimum 5°C** 

Service temperature -20°C to +80°C

Product life 6 months when stored at 20-25°C | 40-50% RH

**Special considerations** The adhesive is compliant with European food regulations 1935/2004/EC for direct food contact with dry, non-fatty foodstuff.

The adhesive complies with DIN EN 13432 biodegradability and compostability regulation and is OK compost certified under the tracking number S0259.

All data given is considered reliable but does not constitute a warranty. It is the responsibility of the user to satisfy themselves as to the suitability of the product for the particular application and conditions. A sample for this purpose will be supplied on request.