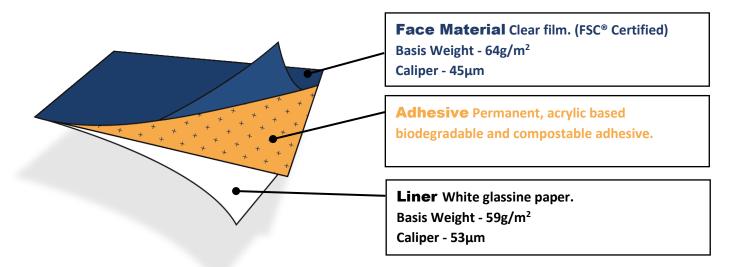

## CLEAR FILM COMPOSTABLE PERMANENT

**General** #1308 is a clear film. It is print responsive and is produced with wood pulp from controlled plantations.

**Applications** This material can be used for all kinds of applications but is specifically suited for applications where the complete packaging should be biodegradable and where indirct or direct food contact with dry foodstuff is required. The film also has a good resistance to oils and grease because of its cellulose based nature. Care should be taken in wet conditions for long term applications. It is recommended to test suitability under various conditions. It is also recommended the storage in its original wrapping away from any source of local heating or direct sunlight.

**Application temperature Minimum 5°C** 

Service temperature -20°C to +80°C

**Product life** 6 months when stored at 20-25°C | 40-50% RH

**Special considerations** The adhesive is compliant with European food regulations 1935/2004/EC for direct food contact with dry, non-fatty foodstuff.

The adhesive complies with DIN EN 13432 biodegradability and compostability regulation and is OK compost certified under the tracking number S0259.

All data given is considered reliable but does not constitute a warranty. It is the responsibility of the user to satisfy themselves as to the suitability of the product for the particular application and conditions. A sample for this purpose will be supplied on request.