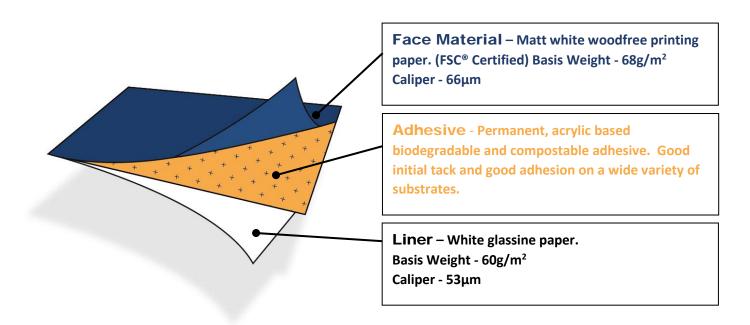

## MATT WHITE PAPER COMPOSTABLE PERMANENT

**General** #1306 is a white, surface-sized and supercalendered woodfree printing paper with biodegradable and compostable adhesive.

**Applications** The white economical multipurpose paper provides good print resolution of picket fence barcodes and numeric data with thermal transfer print speed up to 150mm/sec. Main applications are print & apply, warehouse inventory labelling and other in-house product identification labels. The adhesive is ideal to be used for all kinds of applications but is specifically suited for those kinds of applications where the complete packaging should be biodegradable and where indirect or direct food contact with dry foodstuff is required (ie. fruits and vegetables labelling).

## Application temperature Minimum 5°C

Service temperature -20°C to +80°C

Product life 2 years when stored at 20-25°C | 40-50% RH

**Special considerations** The adhesive is compliant with European food regulations 1935/2004/EC for direct food contact with dry, non-fatty foodstuff. The adhesive complies with DIN EN 13432 biodegradability and compostability regulation and is OK compost certified under the tracking number S0259.

The face material and liner are made from FSC<sup>®</sup> Certified paper (FSC Mix Credit, chain of custody number: CU-COC-807907, Licence Code: C004451)

All data given is considered reliable but does not constitute a warranty. It is the responsibility of the user to satisfy themselves as to the suitability of the product for the particular application and conditions. A sample for this purpose will be supplied on request.