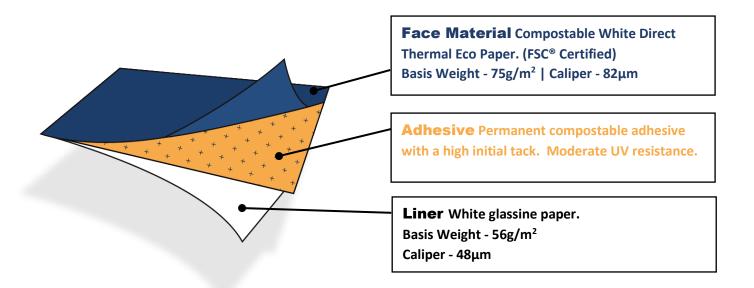

## DIRECT THERMAL PAPER COMPOSTABLE PERMANENT

**General** #1305 is a white, biodegradable, direct thermal paper with compostable capabilities.

**Applications** The products are suitable where the complete packaging should be biodegradable and where indirect or direct food contact with dry food stuff is required. Adhesive material has high initial tack, very high final adhesion and moderate UV resistance.

Application temperature Minimum -5°C

Service temperature -10°C to +50°C

**Product life** 1 year when stored at 22° ± 2°C | 50% RH

**Special considerations** Face and adhesive is compliant with EN13432 regulations for industrial compositing.