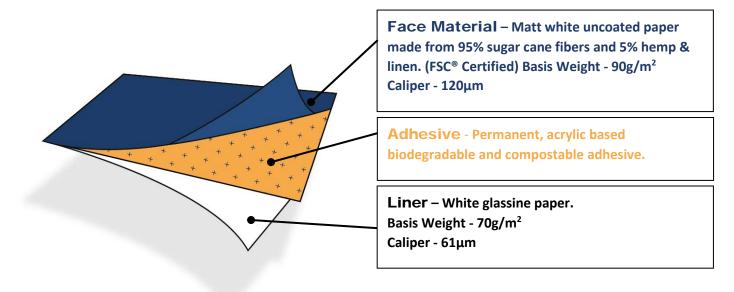

## FIBER PAPER COMPOSTABLE PERMANENT

**General** #1304 is a white, uncoated matt woodfree printing paper. Wet strength and fungicidal treatments. Made from 95% sugar cane fibers and 5% hemp and linen. Use of by-products from the transformation of sugar cane (bagasse).

The adhesive complies with DIN EN 13432 biodegradability and compostability regulation and is OK compost certified under the tracking number S0259.

All data given is considered reliable but does not constitute a warranty. It is the responsibility of the user to satisfy themselves as to the suitability of the product for the particular application and conditions. A sample for this purpose will be supplied on request.