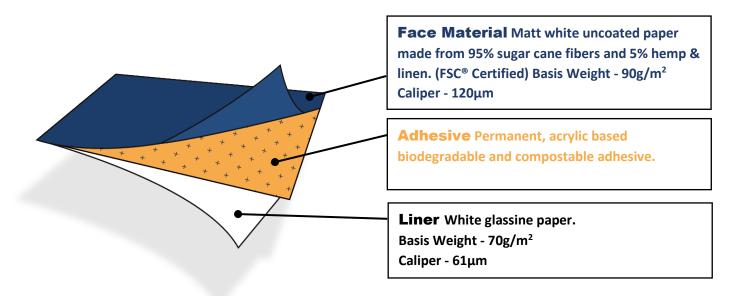

## FIBER PAPER COMPOSTABLE PERMANENT

**General** #1304 is a white, uncoated matt woodfree printing paper. Wet strength and fungicidal treatments. Made from 95% sugar cane fibers and 5% hemp and linen. Use of by-products from the transformation of sugar cane (bagasse).

The adhesive complies with DIN EN 13432 biodegradability and compostability regulation and is OK compost certified under the tracking number S0259.

All data given is considered reliable but does not constitute a warranty. It is the responsibility of the user to satisfy themselves as to the suitability of the product for the particular application and conditions. A sample for this purpose will be supplied on request.