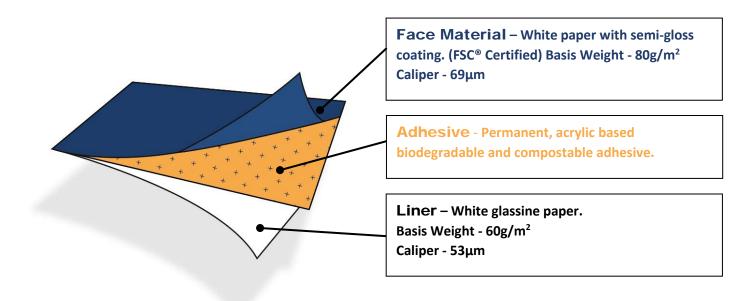

## WHITE SEMI GLOSS PAPER COMPOSTABLE PERMANENT

**General** #1303 is white, one-sided, woodfree printing paper with a semi-gloss appearance. It has good initial tack and adherence on a variety of substrates.

Application temperature Minimum 5°C

Service temperature -20°C to +80°C

Product life 2 years when stored at 20-25°C | 40-50% RH

**Special considerations** The adhesive is compliant with European food regulations 1935/2004/EC for direct food contact with dry, non-fatty foodstuff. The adhesive complies with DIN EN 13432 biodegradability and compostability regulation and is OK compost certified under the tracking number S0295. The face material and liner are made from FSC® Certified paper (FSC Mix Credit, chain of custody number: CU-COC-807907, Licence Code: C004451)