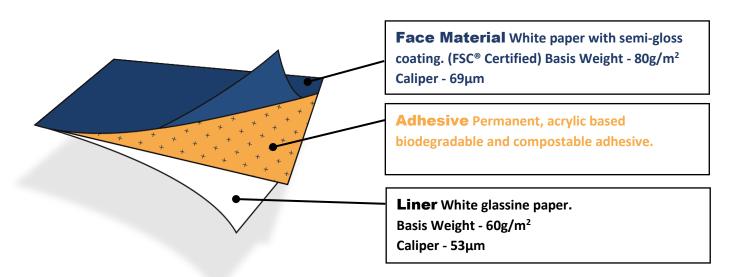

## WHITE SEMI GLOSS PAPER COMPOSTABLE PERMANENT

**General** #1303 is white, one-sided, woodfree printing paper with a semi-gloss appearance. It has good initial tack and adherence on a variety of substrates.

The adhesive complies with DIN EN 13432 biodegradability and compostability regulation and is OK compost certified under the tracking number S0295.

The face material and liner are made from FSC<sup>®</sup> Certified paper (FSC Mix Credit, chain of custody number: CU-COC-807907, Licence Code: C004451)