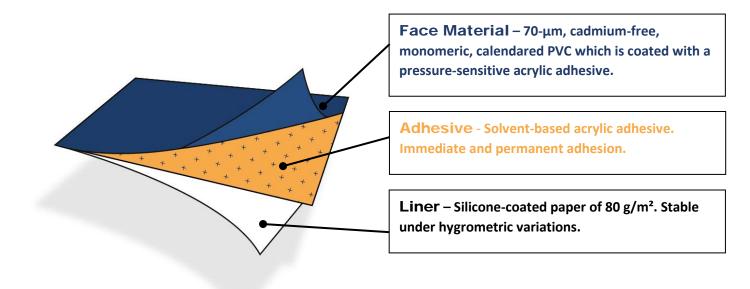

## LAMINATE PERMANENT ADHESIVE

**General** #833 is a protective film enabling you to modify the substrates appearance by providing it with a matt surface finish. It is UV proof and resistant against mechanical wear. We strongly advise against #833 when using **v880 and v890.** 

## Product life 1 year

**Special considerations** The adhesive is resistant to most chemical agents (alcohol, diluted acids and oils). Stored at temperature ranging from 15 °C to 25 °C with relative humidity of 50%, in its original packaging, in an upright position, in a dust-free environment.