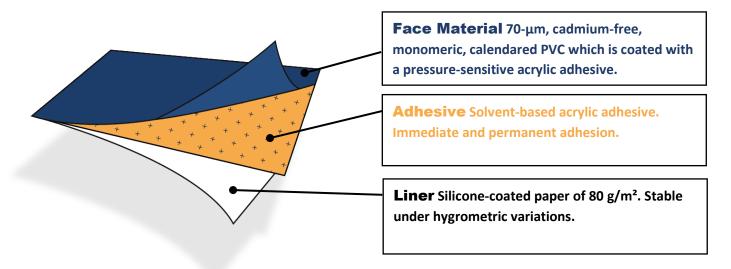

## LAMINATE PERMANENT ADHESIVE

**General** #833 is a protective film enabling you to modify the substrates appearance by providing it with a matt surface finish. It is UV proof and resistant against mechanical wear. We strongly advise against #833 when using **v880 and v890.** 

**Application temperature** +10°C to +35°C

Service temperature -30°C to +60°C

**Product life** 1 year

**Special considerations** The adhesive is resistant to most chemical agents (alcohol, diluted acids and oils). Stored at temperature ranging from 15 °C to 25 °C with relative humidity of 50%, in its original packaging, in an upright position, in a dust-free environment.